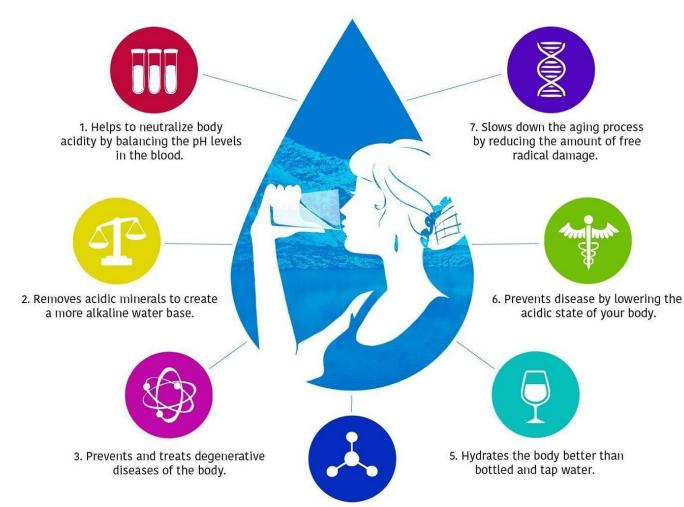

## IONIZED ALKALINE WATER

- **ALKALINE IONIZED WATER ISN'T THE SAME AS ALKALINE WATER.**
- ALKALINE IONIZED WATER MUST ALSO CONTAINE ALKALINE MINERALS AND NEGATIVE OXIDATION REDUCTION POTENTIAL (ORP). ORP IS THE ABILITY OF WATER TO ACT AS A PRO OR ANTIOXIDANT. THE MORE NEGATIVE THE ORP VALUE, THE MORE ANTIOXIDIZING IT IS.
- ionized alkaline water helps in age fighting, antioxidants potential, improves brain functioning etc.
- IONIZED ALKALINE WATER REMOVES HARMFUL ELEMENTS AND IMPURITIES FROM WATER AND THEN ELECTROLYSIS THE WATER TO SEPARATE ITS ACIDIC AND ALKALINE COMPONENTS.

BENEFITS OF ALKALINE IONIZED WATER

- **MANTIOXIANT**
- **ODETOXIFIES THE BODY**
- **WALLISES ACIDITY**
- **BOOSTS IMMUNITY**
- **W** HYDRATES SKIN
- **&** BALANCES BODY pH
- **WEIGHT LOSS**
- **W** HEART HEALTH / BLOOD PRESSURE
- **ODIGESTIVE HEALTH**