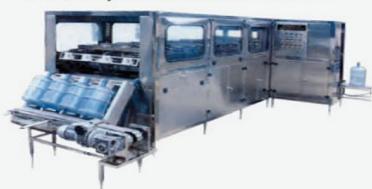

NT, IONIZED ALKALINE WATER PLANT, CARBONATED SOFT DRINK PLANT, DIALYSIS RO PLANT, ETP RO PLANT, WATER FILTERATION PLANT, WATER SOFTENING PLANT, ULTRA FILTRATION PLANT & NANO FILERATION ) & FOOD & BEVERAGE MACHINERY (MINERAL WATER FILLING MACHINE, SHRINK GROUPING MACHINE, PET BOTTLE BLOW MOULDING MACHINE).

UNITECH'S TOTAL DEDICATION TO QUALITY, SERVICES AND COST EFFECTIVE SOLUTIONS, FROM SINGLE MACHINE TO TURNKEY PROJECTS HAS SINCE 2005 PUT US ON THE FOREFRONT OF WATER & BEVERAGE PACKAGING EQUIPMENT SUPPLIER.



#### WATER PURIFICATION SYSTEM (REVERSE OSMOSIS TECHNOLOGY)





RINSING / FILLING / CAPPING (for filling 200 ml to 2 Litres PET Bottles)



SHRINK COLLATING MACHINE

BOPP LABEL APPLICATOR



SEMI-AUTOMATIC **BLOW-MOULDING MACHINE** 





AUTOMATIC JAR FILLING AND CAPPING MACHINE









### **CLASSIFICATION OF DRINKING WATER**



# PACKAGED DRINKING WATER CONTAINS

- pH RANGE 7 7.5
- ORP RANGE (+250 TO +450)

# ALKALINE WATER CONTAINS

- CALCIUM / MAGNESIUM
- POTASSIUM
- **⋄** pH RANGE 8.5 − 9.5
- ORP RANGE (-250 TO -400)

# IONIZED ALKALINE WATER CONTAINS

- IONIZED MINERALS HAVE AN ELECTRICAL CHARGE
- ORP RANGE (-250 TO -800)

#### INTRODUCTION

- PACKAGED DRINKING WATER: PACKAGED DRINKING WATER IS A WATER THAT DERIVED FROM VARIANT SOURCES WHICH HAS BEEN TREATED AND DISINFECTED, A PROCESS THAT INVOLVE FILTERATION, UV SYSTEM OR RO SYSTEM. RO WATER SYSTEM IS UNABLE TO CHANGE THE pH VALUES, ORP VALUES OR THE STRUCTURE OF WATER MODECULES.
- ALKALINE WATER: TO ALTER WATER pH AND ORP VALUES AND MOLECULAR CLUSTER STRUCTURES OF THE WATER. THE pH VALUE OF THE OUTPUT CAN