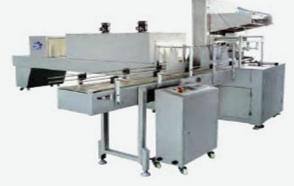

#### WATER PURIFICATION SYSTEM (REVERSE OSMOSIS TECHNOLOGY)

RINSING / FILLING / CAPPING (for filling 200 ml to 2 Litres PET Bottles)

SHRINK COLLATING MACHINE

BOPP LABEL APPLICATOR

SEMI-AUTOMATIC **BLOW-MOULDING MACHINE** 