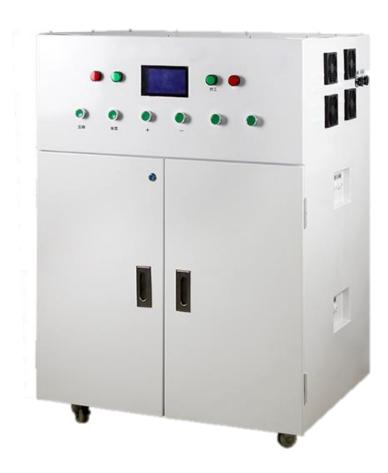

#### PROCESS FOR IONIZED ALKALINE WATER

UNITECH WATER SOLUTION

- IONIZATION OCCURS WHEN AN ATOM OR MOLECULE EITHER ABSORBS OR LOSSES ELECTRONS AND THE ATOM BECOMES AN ION OR CHANGED PARTICLES.
- IT MAY BE EITHER POSITIVE OR NEGATIVE IN ITS ELECTRICAL CHANGE. IT DEPENDS UPON WHETHER ELECTRONS HAVE BEEN GAINED OR LOST BY THE ATOM. MINERALS IN IONIZED ALKALINE WATER MOSTLY CALCIUM, MAGNESIUM, AND POTASSIUM GAIN ELECTRONS FROM THE PROCESS OF IONIZATION.
- HENCE, THIS PROCESS MAKES THE WATER ANTI OXIDANT AND WILL GET THE DRINKABLE WATER

# TO START IONIZED ALKALINE WATER PLANT