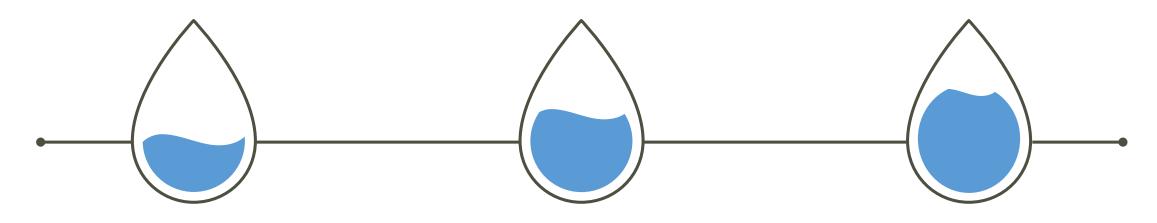

### **CLASSIFICATION OF DRINKING WATER**

# PACKAGED DRINKING WATER CONTAINS

- pH RANGE 7 7.5
- ORP RANGE (+250 TO +450)

# ALKALINE WATER CONTAINS

- CALCIUM / MAGNESIUM
- POTASSIUM
- **⋄** pH RANGE 8.5 − 9.5
- ORP RANGE (-250 TO -400)

# IONIZED ALKALINE WATER CONTAINS

- IONIZED MINERALS HAVE AN ELECTRICAL CHARGE
- ORP RANGE (-250 TO -800)