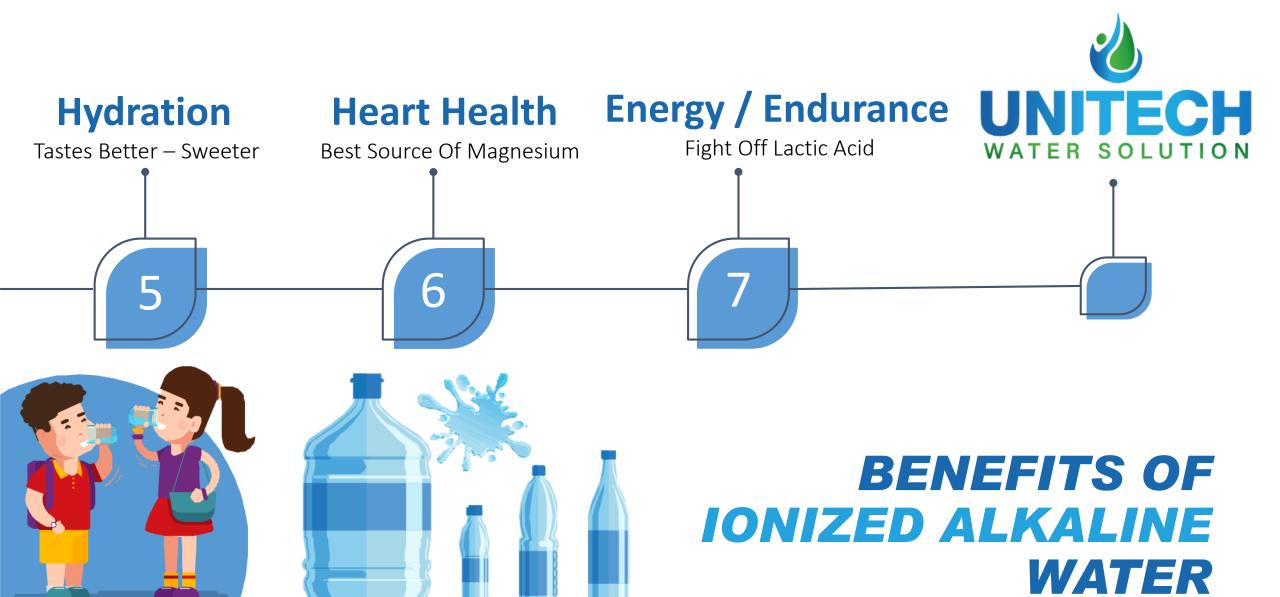

# BENEFITS OF IONIZED ALKALINE WATER

BENEFITS OF ALKALINE IONIZED WATER

- **MANTIOXIANT**
- **ODETOXIFIES THE BODY**
- **WALLISES ACIDITY**
- **BOOSTS IMMUNITY**
- **W** HYDRATES SKIN
- **&** BALANCES BODY pH
- **WEIGHT LOSS**
- **W** HEART HEALTH / BLOOD PRESSURE
- **ODIGESTIVE HEALTH**