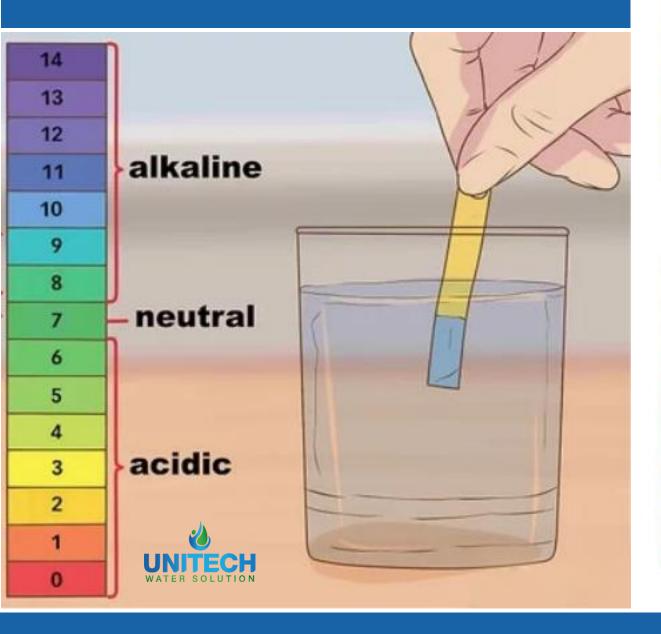

# PACKAGED DRINKING WATER CONTAINS

- pH RANGE 7 7.5
- ORP RANGE (+250 TO +450)

# ALKALINE WATER CONTAINS

- CALCIUM / MAGNESIUM
- POTASSIUM
- **⋄** pH RANGE 8.5 − 9.5
- ORP RANGE (-250 TO -400)

# IONIZED ALKALINE WATER CONTAINS

- IONIZED MINERALS HAVE AN ELECTRICAL CHARGE
- ORP RANGE (-250 TO -800)

#### INTRODUCTION

- PACKAGED DRINKING WATER: PACKAGED DRINKING WATER IS A WATER THAT DERIVED FROM VARIANT SOURCES WHICH HAS BEEN TREATED AND DISINFECTED, A PROCESS THAT INVOLVE FILTERATION, UV SYSTEM OR RO SYSTEM. RO WATER SYSTEM IS UNABLE TO CHANGE THE pH VALUES, ORP VALUES OR THE STRUCTURE OF WATER MODECULES.
- ALKALINE WATER: TO ALTER WATER pH AND ORP VALUES AND MOLECULAR CLUSTER STRUCTURES OF THE WATER. THE pH VALUE OF THE OUTPUT CAN BE SELECTED FOR THE DIFFERENT USES I.E. DRINKING, COOKING, WASHING AND HEALING. ALKALINE WATER TAKE CARE OF pH VALUES, ORP VALUES AND MODECULES STRUCTURE.
- IONIZED ALKALINE WATER: "A GAME CHANGER" IONIZED ALKALINE WATER HAS A HIGHER POTENTIAL FOR ANTI-OXIDENTS AS COMPARE TO REGULAR ALKALINE WATER. ANY WATER WITH A pH GREATER THEN 8.5 HAS IS ALKALINE, BUT THAT WATER HAS A LESSER HEALTH BENEFITS AS COMAPARED TO IONIZED ALKALINE WATER.