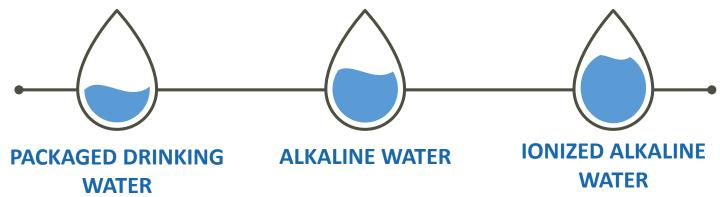

### **CLASSIFICATION OF DRINKING WATER**

# PACKAGED DRINKING WATER CONTAINS

- pH RANGE 7 7.5
- ORP RANGE (+250 TO +450)

# ALKALINE WATER CONTAINS

- CALCIUM / MAGNESIUM
- POTASSIUM
- **⋄** pH RANGE 8.5 − 9.5
- ORP RANGE (-250 TO -400)

# IONIZED ALKALINE WATER CONTAINS

- IONIZED MINERALS HAVE AN ELECTRICAL CHARGE
- ORP RANGE (-250 TO -800)