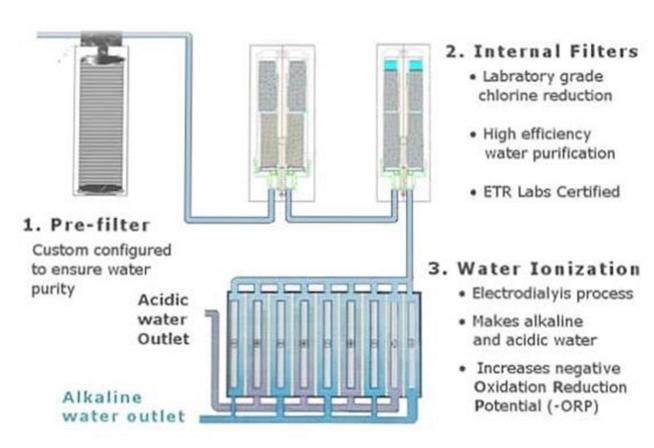

#### PROCESS FOR IONIZED ALKALINE WATER

UNITECH WATER SOLUTION

- IONIZATION OCCURS WHEN AN ATOM OR MOLECULE EITHER ABSORBS OR LOSSES ELECTRONS AND THE ATOM BECOMES AN ION OR CHANGED PARTICLES.
- IT MAY BE EITHER POSITIVE OR NEGATIVE IN ITS ELECTRICAL CHANGE. IT DEPENDS UPON WHETHER ELECTRONS HAVE BEEN GAINED OR LOST BY THE ATOM. MINERALS IN IONIZED ALKALINE WATER MOSTLY CALCIUM, MAGNESIUM, AND POTASSIUM GAIN ELECTRONS FROM THE PROCESS OF IONIZATION.
- HENCE, THIS PROCESS MAKES THE WATER ANTI OXIDANT AND WILL GET THE DRINKABLE WATER

## IONIZED ALKALINE WATER

- **ALKALINE IONIZED WATER ISN'T THE SAME AS ALKALINE WATER.**
- ALKALINE IONIZED WATER MUST ALSO CONTAINE ALKALINE MINERALS AND NEGATIVE OXIDATION REDUCTION POTENTIAL (ORP). ORP IS THE ABILITY OF WATER TO ACT AS A PRO OR ANTIOXIDANT. THE MORE NEGATIVE THE ORP VALUE, THE MORE ANTIOXIDIZING IT IS.
- ionized alkaline water helps in age fighting, antioxidants potential, improves brain functioning etc.
- IONIZED ALKALINE WATER REMOVES HARMFUL ELEMENTS AND IMPURITIES FROM WATER AND THEN ELECTROLYSIS THE WATER TO SEPARATE ITS ACIDIC AND ALKALINE COMPONENTS.

# IONIZED ALKALINE WATER CONTAINS

- IONIZED MINERALS HAVE AN ELECTRICAL CHARGE
- ORP RANGE (-250 TO -800)