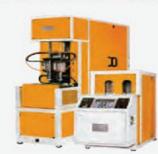

#### WATER PURIFICATION SYSTEM (REVERSE OSMOSIS TECHNOLOGY)

RINSING / FILLING / CAPPING (for filling 200 ml to 2 Litres PET Bottles)

SHRINK COLLATING MACHINE

BOPP LABEL APPLICATOR

SEMI-AUTOMATIC **BLOW-MOULDING MACHINE** 